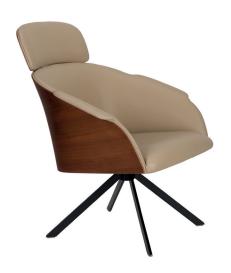

# FALL / WINTER COLLECTION '24

1000173 chair Pom beige

1000174 chair Pom terra / walnut

1000166 chair Fellow off white

1000317 armchair Fellow off white

1000181 side table Doppio

1000172 lounge chair Oolong naturel/beige