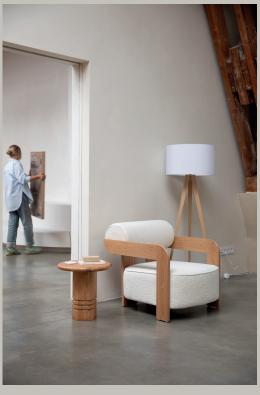

'Each new fall/winter collection features unique designs with special details. Discover the rounded corners of the Oolong armchair, the chain on the Brew floor lamp or the classic design of the Frie armchair. Make your dream interior a reality by adding one or more unique designs in your home.'

# FALL / WINTER COLLECTION '24

1000173 chair Pom beige

1000174 chair Pom terra / walnut

1000166 chair Fellow off white

1000317 armchair Fellow off white

1000181 side table Doppio

1000172 lounge chair Oolong naturel/beige