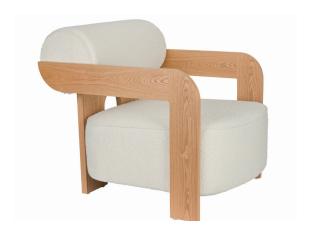

# FALL / WINTER COLLECTION '24

1000173 chair Pom beige

1000174 chair Pom terra / walnut

1000166 chair Fellow off white

1000317 armchair Fellow off white

1000181 side table Doppio

1000172 lounge chair Oolong naturel/beige