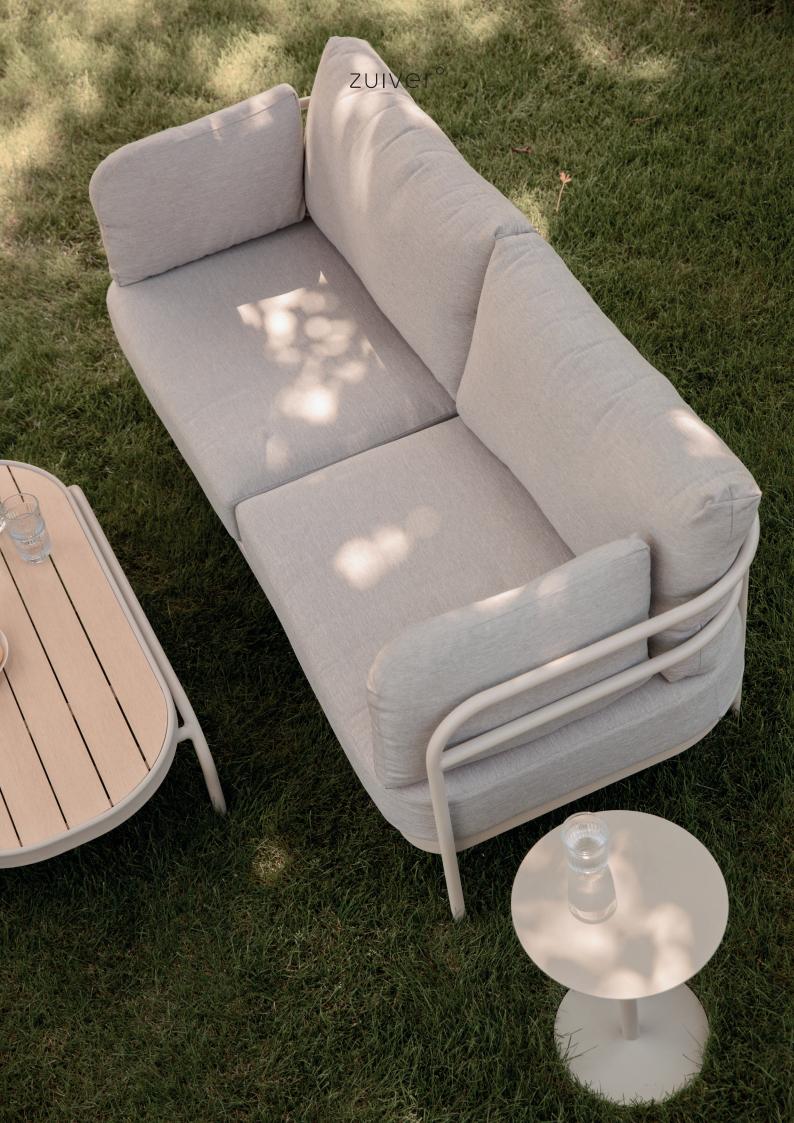

## OUTDOOR COLLECTION

1000394 outdoor chair Horizon off white

1000395 outdoor chair Horizon brown rice

1000396 outdoor chair Horizon forest green

1000389 Sunbrella Sunshine base marsala

1000701 Outdoor set Vista (1x sofa, 2x lounge chair)

1000404 outdoor coffee table Vista

1000217 Cooler Be Cute green

1000219 Cooler Be Cute orange - limited edition

1000216 Cooler Be Cute cream

1000218 Cooler Be Heavy

1000214 Cooler Be Cool cream

1000215 Cooler Be Cool green