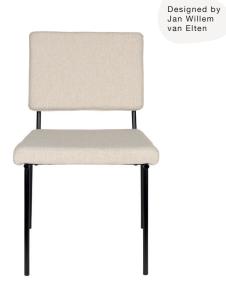

# FALL / WINTER COLLECTION '24

1000173 chair Pom beige

1000174 chair Pom terra / walnut

1000166 chair Fellow off white

1000317 armchair Fellow off white

1000181 side table Doppio

1000172 lounge chair Oolong naturel/beige