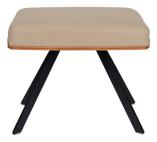

1000175 lounge chair Frie

1000176 stool Frie

1000177 table lamp Bibi

Made of repurposed wood

1000178 table lamp Saba

1000169 mirror Reverse

1000074 vase Riley beige

1000073 vase Riley stone green