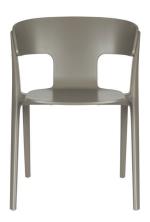

## OUTDOOR COLLECTION

1000394 outdoor chair Horizon off white

1000395 outdoor chair Horizon brown rice

1000396 outdoor chair Horizon forest green

1000389 Sunbrella Sunshine base marsala

1000701 Outdoor set Vista (1x sofa, 2x lounge chair)