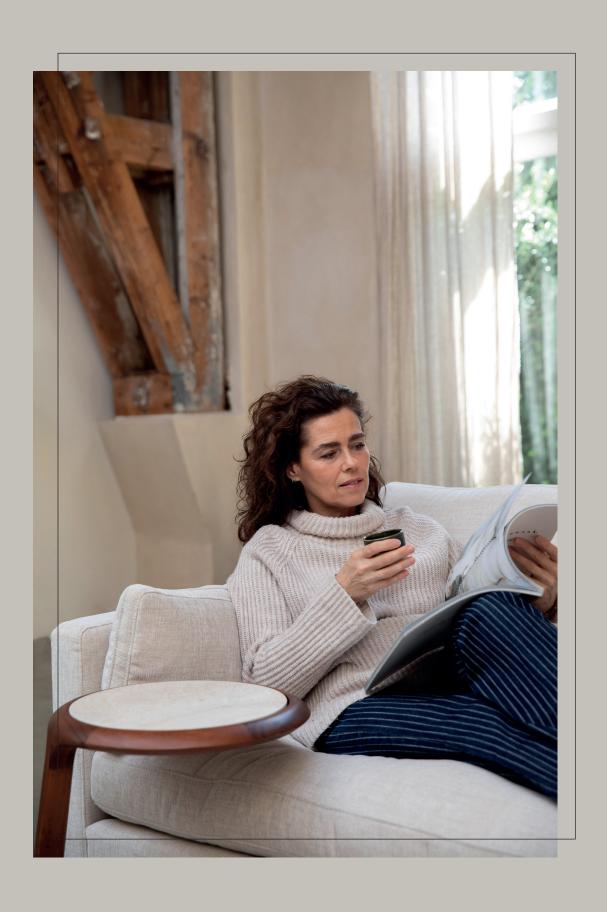

## FALL / WINTER COLLECTION '24

Fall is the season when the leaves turn colour, nature prepares for winter and the period when we give our interiors a metamorphosis. Let us take you on a voyage of discovery through the new fall/winter collection. Each piece of furniture is carefully designed, with an eye for detail that binds the entire collection into a harmonious whole.

'Each new fall/winter collection features unique designs with special details. Discover the rounded corners of the Oolong armchair, the chain on the Brew floor lamp or the classic design of the Frie armchair. Make your dream interior a reality by adding one or more unique designs in your home.'

# FALL / WINTER COLLECTION '24

1000173 chair Pom beige

1000174 chair Pom terra / walnut

1000166 chair Fellow off white

1000317 armchair Fellow off white

1000181 side table Doppio

1000172 lounge chair Oolong naturel/beige

1000175 lounge chair Frie

1000176 stool Frie

1000177 table lamp Bibi

Made of repurposed wood

1000178 table lamp Saba

1000169 mirror Reverse

1000074 vase Riley beige

1000073 vase Riley stone green