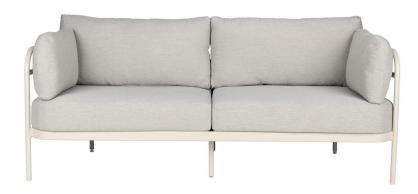

## OUTDOOR COLLECTION

1000394 outdoor chair Horizon off white

1000395 outdoor chair Horizon brown rice

1000396 outdoor chair Horizon forest green

1000389 Sunbrella Sunshine base marsala

1000701 Outdoor set Vista (1x sofa, 2x lounge chair)