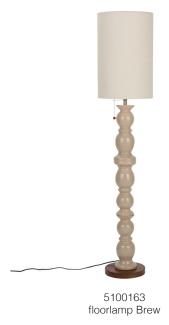

'Each new fall/winter collection features unique designs with special details. Discover the rounded corners of the Oolong armchair, the chain on the Brew floor lamp or the classic design of the Frie armchair. Make your dream interior a reality by adding one or more unique designs in your home.'

1000175 lounge chair Frie

1000176 stool Frie

1000177 table lamp Bibi

Made of repurposed wood

1000178 table lamp Saba

1000169 mirror Reverse

1000074 vase Riley beige

1000073 vase Riley stone green