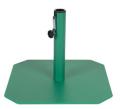

## OUTDOOR COLLECTION

1000394 outdoor chair Horizon off white

1000395 outdoor chair Horizon brown rice

1000396 outdoor chair Horizon forest green

1000389 Sunbrella Sunshine base marsala

1000701 Outdoor set Vista (1x sofa, 2x lounge chair)