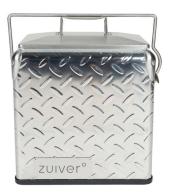

1000404 outdoor coffee table Vista

1000217 Cooler Be Cute green

1000219 Cooler Be Cute orange - limited edition

1000216 Cooler Be Cute cream

1000218 Cooler Be Heavy

1000214 Cooler Be Cool cream

1000215 Cooler Be Cool green