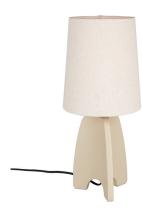

1000175 lounge chair Frie

1000176 stool Frie

1000177 table lamp Bibi

Made of repurposed wood

1000178 table lamp Saba

1000169 mirror Reverse

1000074 vase Riley beige

1000073 vase Riley stone green