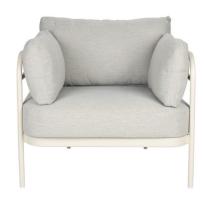

## OUTDOOR COLLECTION

1000394 outdoor chair Horizon off white

1000395 outdoor chair Horizon brown rice

1000396 outdoor chair Horizon forest green

1000389 Sunbrella Sunshine base marsala

1000701 Outdoor set Vista (1x sofa, 2x lounge chair)