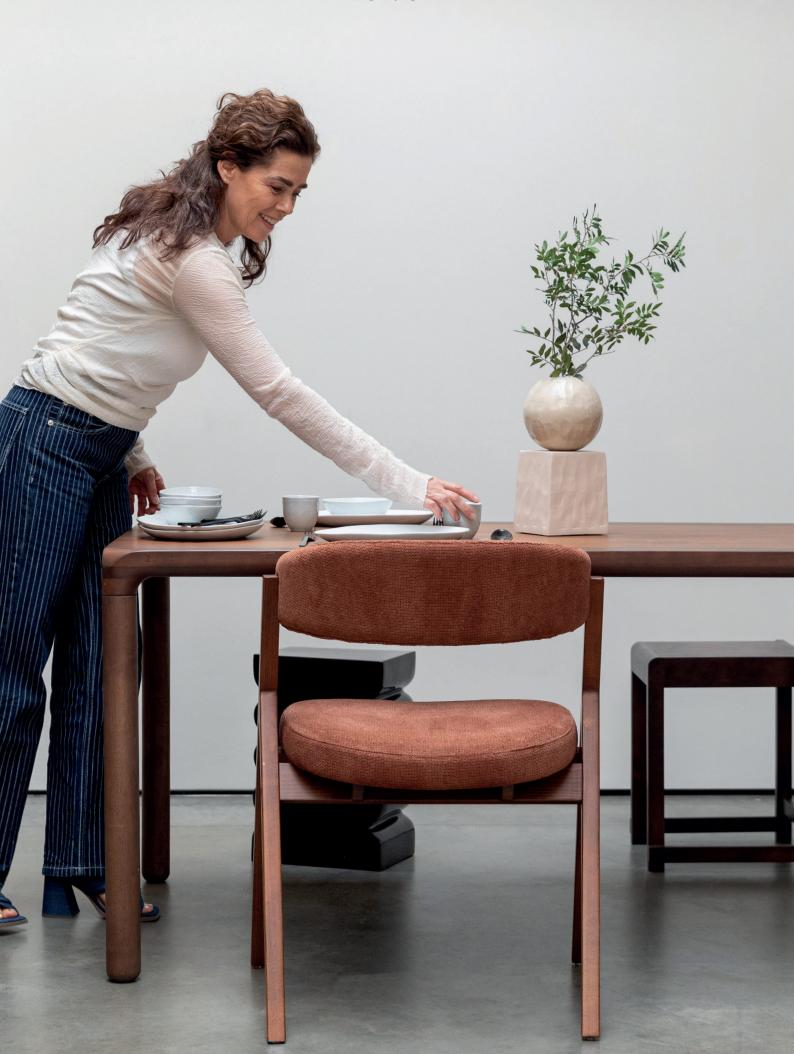

# FALL / WINTER COLLECTION '24

1000173 chair Pom beige

1000174 chair Pom terra / walnut

1000166 chair Fellow off white

1000317 armchair Fellow off white

1000181 side table Doppio

1000172 lounge chair Oolong naturel/beige