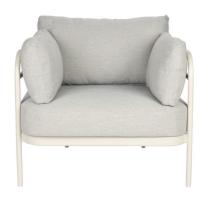

## OUTDOOR COLLECTION

1000394 outdoor chair Horizon off white

1000395 outdoor chair Horizon brown rice

1000396 outdoor chair Horizon forest green

1000389 Sunbrella Sunshine base marsala

1000701 Outdoor set Vista (1x sofa, 2x lounge chair)