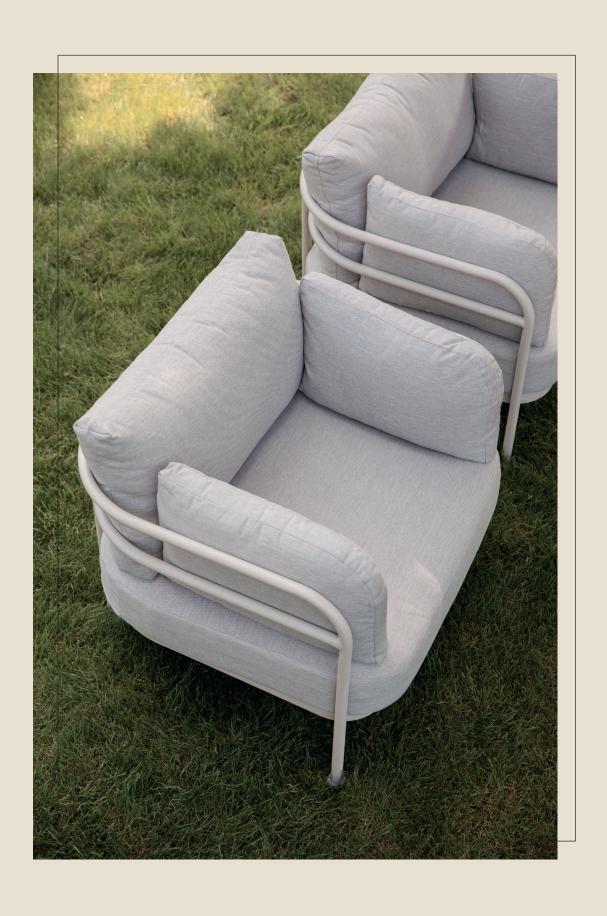

## OUTDOOR COLLECTION

1000394 outdoor chair Horizon off white

1000395 outdoor chair Horizon brown rice

1000396 outdoor chair Horizon forest green

1000389 Sunbrella Sunshine base marsala

1000701 Outdoor set Vista (1x sofa, 2x lounge chair)