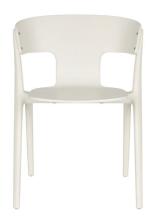

## OUTDOOR COLLECTION

1000394 outdoor chair Horizon off white

1000395 outdoor chair Horizon brown rice

1000396 outdoor chair Horizon forest green

1000389 Sunbrella Sunshine base marsala

1000701 Outdoor set Vista (1x sofa, 2x lounge chair)