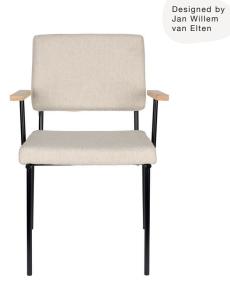

# FALL / WINTER COLLECTION '24

1000173 chair Pom beige

1000174 chair Pom terra / walnut

1000166 chair Fellow off white

1000317 armchair Fellow off white

1000181 side table Doppio

1000172 lounge chair Oolong naturel/beige