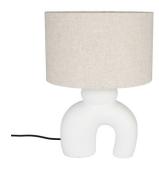

1000175 lounge chair Frie

1000176 stool Frie

1000177 table lamp Bibi

Made of repurposed wood

1000178 table lamp Saba

1000169 mirror Reverse

1000074 vase Riley beige

1000073 vase Riley stone green