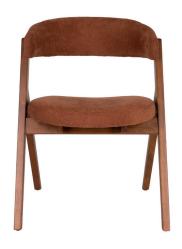

1000175 lounge chair Frie

1000176 stool Frie

1000177 table lamp Bibi

Made of repurposed wood

1000178 table lamp Saba

1000169 mirror Reverse

1000074 vase Riley beige

1000073 vase Riley stone green