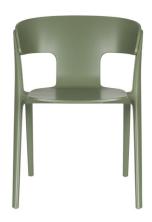

## OUTDOOR COLLECTION

1000394 outdoor chair Horizon off white

1000395 outdoor chair Horizon brown rice

1000396 outdoor chair Horizon forest green

1000389 Sunbrella Sunshine base marsala

1000701 Outdoor set Vista (1x sofa, 2x lounge chair)