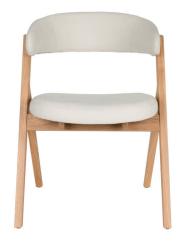

# FALL / WINTER COLLECTION '24

1000173 chair Pom beige

1000174 chair Pom terra / walnut

1000166 chair Fellow off white

1000317 armchair Fellow off white

1000181 side table Doppio

1000172 lounge chair Oolong naturel/beige