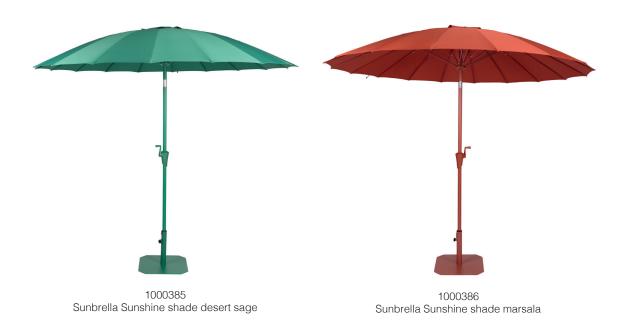

collection makes you very tempted to spend the summer in your garden. The new outdoor collection transforms your garden or terrace into a haven of peace in no time. This collection offers everything you need to fully enjoy your outdoor space. Each item is designed to make your summer moments even more special.

'This outdoor collection captures a sense of carefreeness and freedom and suits the long summer days perfectly. Whether you want to enjoy the sun during the day or linger long into the evening with friends, this collection will set you up for an unforgettable summer.'

- Caroline van Velze, Creative Director.









## OUTDOOR COLLECTION













1000394 outdoor chair Horizon off white



1000395 outdoor chair Horizon brown rice



1000396 outdoor chair Horizon forest green









1000389 Sunbrella Sunshine base marsala









1000701 Outdoor set Vista (1x sofa, 2x lounge chair)



1000404 outdoor coffee table Vista







1000217 Cooler Be Cute green



1000219 Cooler Be Cute orange - limited edition



1000216 Cooler Be Cute cream



1000218 Cooler Be Heavy



1000214 Cooler Be Cool cream



1000215 Cooler Be Cool green