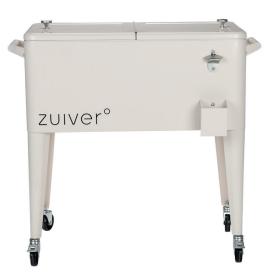

1000404 outdoor coffee table Vista

1000217 Cooler Be Cute green

1000219 Cooler Be Cute orange - limited edition

1000216 Cooler Be Cute cream

1000218 Cooler Be Heavy

1000214 Cooler Be Cool cream

1000215 Cooler Be Cool green