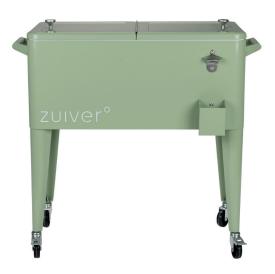

1000404 outdoor coffee table Vista

1000217 Cooler Be Cute green

1000219 Cooler Be Cute orange - limited edition

1000216 Cooler Be Cute cream

1000218 Cooler Be Heavy

1000214 Cooler Be Cool cream

1000215 Cooler Be Cool green