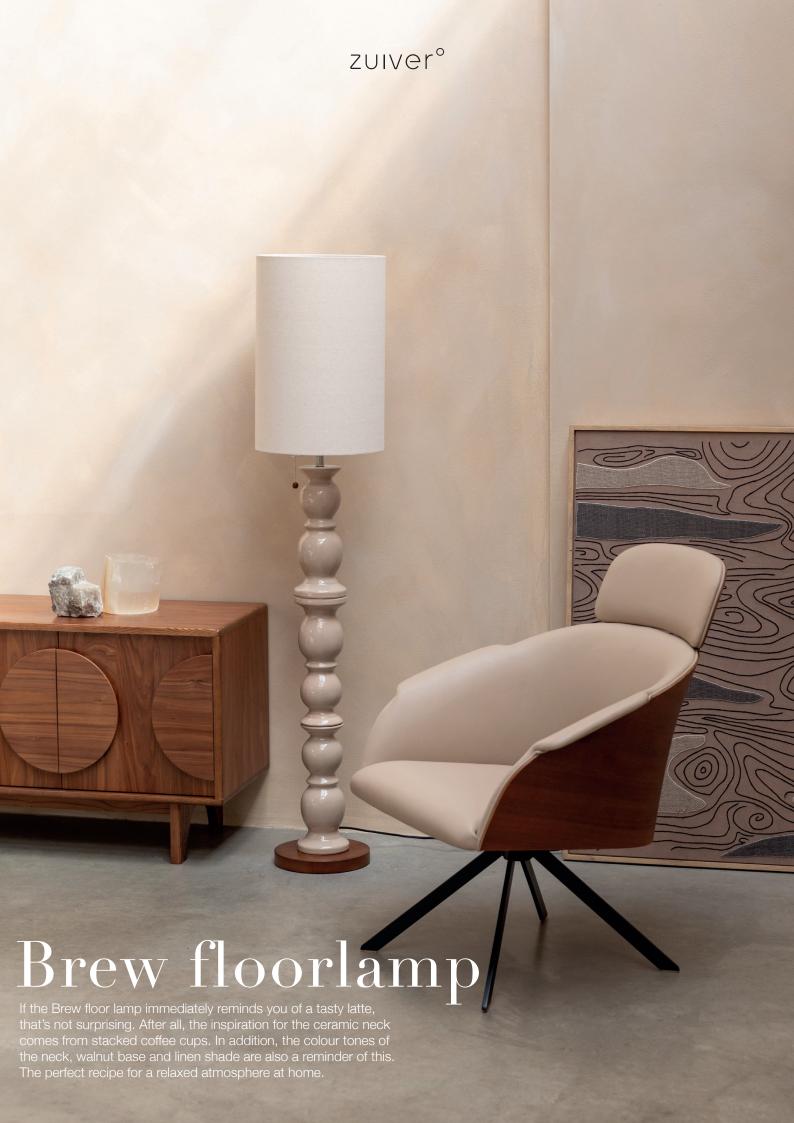

'Each new fall/winter collection features unique designs with special details. Discover the rounded corners of the Oolong armchair, the chain on the Brew floor lamp or the classic design of the Frie armchair. Make your dream interior a reality by adding one or more unique designs in your home.'

1000175 lounge chair Frie

1000176 stool Frie

1000177 table lamp Bibi

Made of repurposed wood

1000178 table lamp Saba

1000169 mirror Reverse

1000074 vase Riley beige

1000073 vase Riley stone green