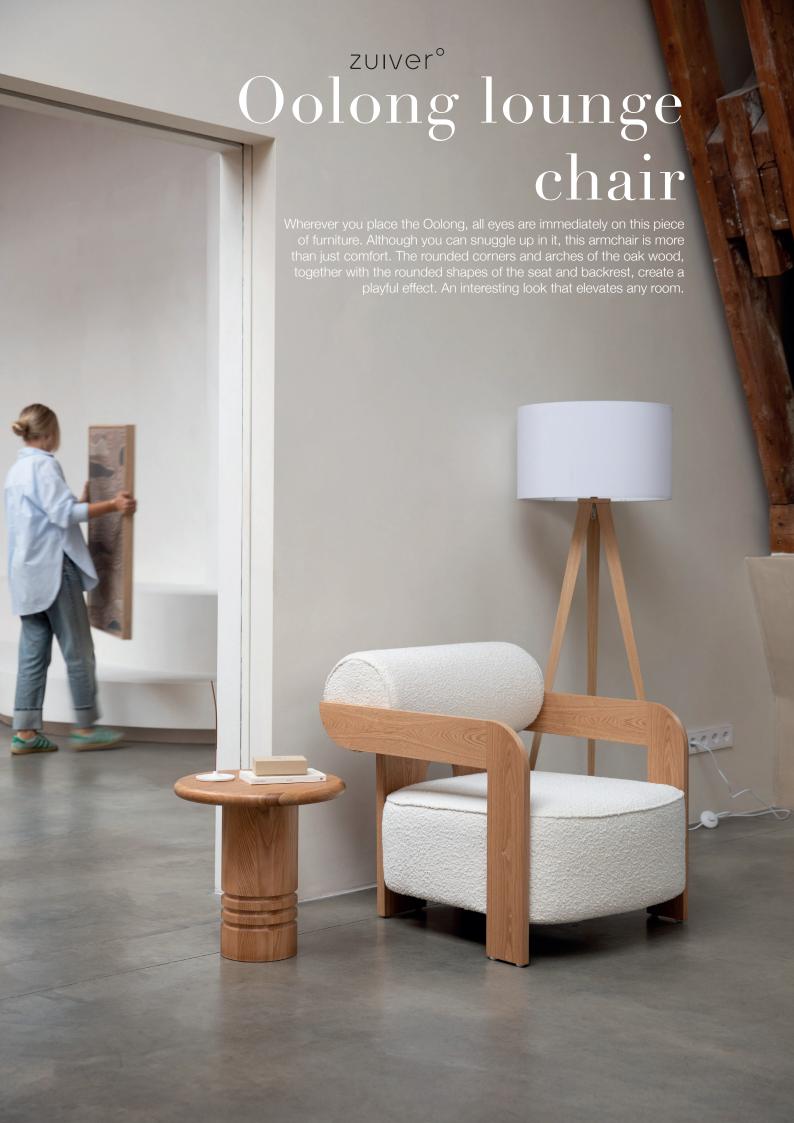

'Each new fall/winter collection features unique designs with special details. Discover the rounded corners of the Oolong armchair, the chain on the Brew floor lamp or the classic design of the Frie armchair. Make your dream interior a reality by adding one or more unique designs in your home.'

# FALL / WINTER COLLECTION '24

1000173 chair Pom beige

1000174 chair Pom terra / walnut

1000166 chair Fellow off white

1000317 armchair Fellow off white

1000181 side table Doppio

1000172 lounge chair Oolong naturel/beige