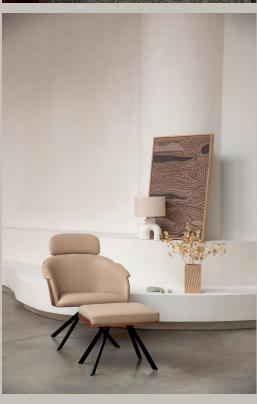

# FALL / WINTER COLLECTION '24

1000173 chair Pom beige

1000174 chair Pom terra / walnut

1000166 chair Fellow off white

1000317 armchair Fellow off white

1000181 side table Doppio

1000172 lounge chair Oolong naturel/beige

1000175 lounge chair Frie

1000176 stool Frie

1000177 table lamp Bibi

Made of repurposed wood

1000178 table lamp Saba

1000169 mirror Reverse

1000074 vase Riley beige

1000073 vase Riley stone green