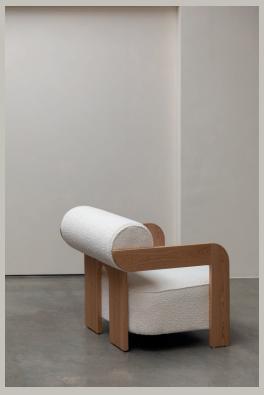

'Each new fall/winter collection features unique designs with special details. Discover the rounded corners of the Oolong armchair, the chain on the Brew floor lamp or the classic design of the Frie armchair. Make your dream interior a reality by adding one or more unique designs in your home.'

# FALL / WINTER COLLECTION '24

1000173 chair Pom beige

1000174 chair Pom terra / walnut

1000166 chair Fellow off white

1000317 armchair Fellow off white

1000181 side table Doppio

1000172 lounge chair Oolong naturel/beige